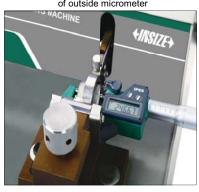

## micrometer lapping blocks (code: 6307-1, optional)

caliper lapping block (included)

- For lapping measuring surfaces of caliper lower jaws and outside micrometers
- Suitable for 0-300mm range calipers and 0-100mm range outside micrometers
- Supplied with lapping block and diamond paste for calipers
- Lapping blocks for micrometers are optional, diamond paste is included
- Optional accessory: lapping blocks for micrometers

lapping measuring surfaces of caliper lower jaws

lapping measuring surfaces of outside micrometer