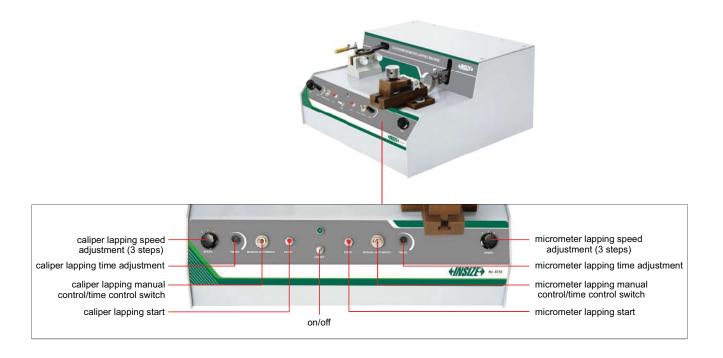

## CALIPER/MICROMETER LAPPING MACHINE CODE 6318



## micrometer lapping blocks (code: 6307-1, optional)



caliper lapping block (included)



- For lapping measuring surfaces of caliper lower jaws and outside micrometers
- Suitable for 0-300mm range calipers and 0-100mm range outside micrometers
- Supplied with lapping block and diamond paste for calipers
- Lapping blocks for micrometers are optional, diamond paste is included
- Optional accessory: lapping blocks for micrometers

## **SPECIFICATION**

| Power supply      | 220V, 50/60Hz |
|-------------------|---------------|
| Dimension (L×W×H) | 430×400×210mm |
| Weight            | 28kg          |

## **MICROMETER LAPPING BLOCKS (optional)**

| Code   | For micrometer | Remark                    |
|--------|----------------|---------------------------|
| 6307-1 | 0~25mm         | in