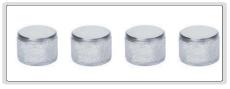

## micrometer lapping blocks (code: 6307-1, optional)

caliper lapping block (included)

- For lapping measuring surfaces of caliper lower jaws and outside micrometers
- Suitable for 0-300mm range calipers and 0-100mm range outside micrometers
- Supplied with lapping block and diamond paste for calipers
- Lapping blocks for micrometers are optional, diamond paste is included
- Optional accessory: lapping blocks for micrometers

## **MICROMETER LAPPING BLOCKS (optional)**

| Code   | For micrometer | Remark                    |
|--------|----------------|---------------------------|
| 6307-1 | 0~25mm         | includes 4 lapping blocks |
| 6307-2 | 25~50mm        | includes 4 lapping blocks |
| 6307-3 | 50~75mm        | includes 4 lapping blocks |
| 6307-4 | 75~100mm       | includes 4 lapping blocks |