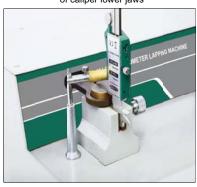

lapping measuring surfaces of caliper lower jaws

lapping measuring surfaces of outside micrometer